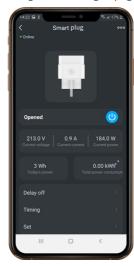

### 2.3 APP links to smart plug

7. "Socket" device list.
The blue switch button can turn the smart plug on or off.

Plug information page.
 Delay off: turning off the countdown;
 Timing: timed switching the plug.

9. Light switch is to turn on and off the led light on the socket; Power Reset is to reset the smart plug statistics.