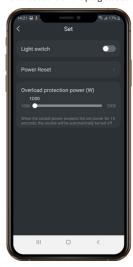

### 2.3 APP links to smart plug

7. "Socket" device list.
The blue switch button can turn the smart plug on or off.

Plug information page.
 Delay off: turning off the countdown;
 Timing: timed switching the plug.

9. Light switch is to turn on and off the led light on the socket; Power Reset is to reset the smart plug statistics.