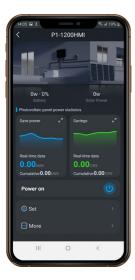

5. Netwoking plug, ensure the inverter is to be connected to the same router as the plug.

6. After successful network connection, the home page will appear "Socket".

### 2.3 APP links to smart plug

7. "Socket" device list.
The blue switch button can turn the smart plug on or off.

Plug information page.
 Delay off: turning off the countdown;
 Timing: timed switching the plug.

9. Light switch is to turn on and off the led light on the socket; Power Reset is to reset the smart plug statistics.