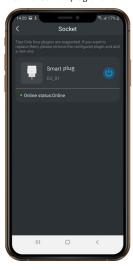

### 2.3 APP links to smart plug

7. "Socket" device list.
The blue switch button can turn the smart plug on or off.

Plug information page.
 Delay off: turning off the countdown;
 Timing: timed switching the plug.