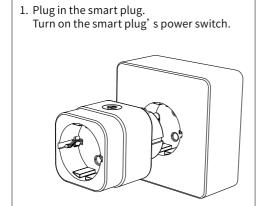

### 2.2 Install smart plug

2. The indicator light is flashing blue.
Connect to the app following the instructions below.