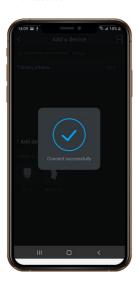

5. Netwoking plug, ensure the inverter is to be connected to the same router as the plug.

6. After successful network connection, the home page will appear "Socket".