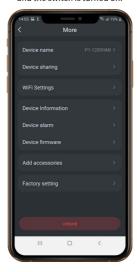

### 2.3 APP links to smart plug

Add smart plug:

1. Select "More".

Select "Add accessories".
 Ensure the smart plug is powered and the switch is turned on.

3. APP searches accessories.

4. APP connect with the plug via Bluetooth.