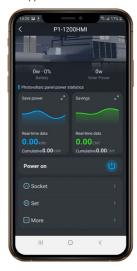

5. Netwoking plug, ensure the inverter is to be connected to the same router as the plug.

6. After successful network connection, the home page will appear "Socket".

### 2.3 APP links to smart plug

7. "Socket" device list.
The blue switch button can turn the smart plug on or off.

Plug information page.
 Delay off: turning off the countdown;
 Timing: timed switching the plug.