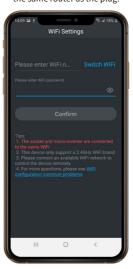

### 2.2 Install smart plug

2. The indicator light is flashing blue.
Connect to the app following the instructions below.

5. Netwoking plug, ensure the inverter is to be connected to the same router as the plug.

6. After successful network connection, the home page will appear "Socket".