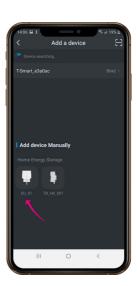

### 2.3 APP links to smart plug

Add smart plug:

1. Select "More".

Select "Add accessories".
 Ensure the smart plug is powered and the switch is turned on.

3. APP searches accessories.

4. APP connect with the plug via Bluetooth.