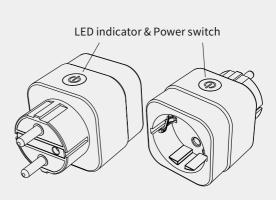

#### 1.2 Product Overview

The smart plug connects to a standard household socket to monitor the energy consumption of devices plugged into it and enables remote switch control.

Press once to turn on or off the smart plug.

#### 1.3 LED Indicator

| Colour     | Status     | Description         |
|------------|------------|---------------------|
| Blue       | Bliking    | Wi-Fi not connected |
| Blue       | Solid      | Wi-Fi connected     |
| Pink       | Solid      | Smart plug open.    |
| Extinguish | Extinguish | Smart plug off      |
| Red        | Bliking    | Breakdown           |